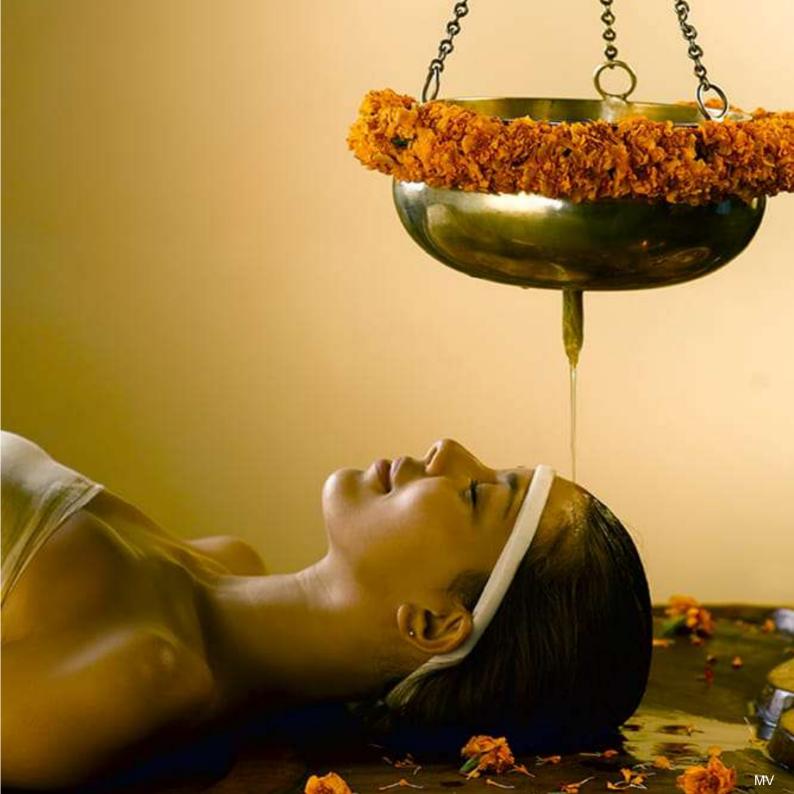

## **AYURVEDIC TREATMENTS**

| Shiro Abhyangam                                                                                                                                                                                                                                                                                                                                                                                                                  |
|----------------------------------------------------------------------------------------------------------------------------------------------------------------------------------------------------------------------------------------------------------------------------------------------------------------------------------------------------------------------------------------------------------------------------------|
| (30 Min.)                                                                                                                                                                                                                                                                                                                                                                                                                        |
| Shiro Abhyangam (Ayurvedic head massage) focuses on your head, neck & shoulder. It is a deep oil massage which uses a variety of pressure and Marma techniques that tap into your path of energy and encourages healing and balance in the whole body.                                                                                                                                                                           |
| Abhyangam                                                                                                                                                                                                                                                                                                                                                                                                                        |
| 1 Hr. (45 Min. massage, 15 Min. steam)                                                                                                                                                                                                                                                                                                                                                                                           |
| Abhyangam is an Indian Ayurvedic therapy to strengthen the bones and joints, regulate the flow of blood and also build the immunity of the body to fight against seasonal changes. In fact, it is recommended as the first treatment in Panchakarma, thanks to its ability to retune the energy cycles. The benefit of taking Abhyangam is that it improves blood circulation, longevity, better sleep and vitality.             |
| Udwarthanam2450                                                                                                                                                                                                                                                                                                                                                                                                                  |
| 1 Hr. (45 Min. massage, 15 Min. steam)                                                                                                                                                                                                                                                                                                                                                                                           |
| Udwarthanam is a combination of an exfoliation, massage therapy and is administered using a specially-prepared dry powder to improve blood circulation and treat numbness of the limbs. In Udwarthanam, dry herbal powder is applied as a scrub all over the body. This treatment also exfoliates the skin to give a toned and firm look, and is effective in reducing body fat. This is commonly known as the slimming massage. |
| Shirodhara                                                                                                                                                                                                                                                                                                                                                                                                                       |
| (1 Hr.)                                                                                                                                                                                                                                                                                                                                                                                                                          |
| This Ayurvedic treatment involves gentle pouring of herbal liquids onto the forehead from a hanging pot. This process is said to cure many diseases, relieves tension and improves general well-being.                                                                                                                                                                                                                           |
| Kizhi / Potli ( Hot Herbal Compress)                                                                                                                                                                                                                                                                                                                                                                                             |
| 1 Hr. 15 Min. (1 Hr. massage, 15 Min. steam)                                                                                                                                                                                                                                                                                                                                                                                     |
| This nourishing technique alleviates the pain in strained body parts and targets sore muscles and joints. A heated cloth bolus containing Ayurvedic                                                                                                                                                                                                                                                                              |
| Herbs is dipped in medicated oils and softly pressed onto the affected areas. This therapy is effective for back pain, soreness and other soft inflammations especially joint pain.                                                                                                                                                                                                                                              |
| Ayurvedic Packages Ayurvedic Packages                                                                                                                                                                                                                                                                                                                                                                                            |
| Ayurvedic Retreat                                                                                                                                                                                                                                                                                                                                                                                                                |
| 1 Hr. 45 Min. (45 Min. Abhyangam + 45 Min. Udwarthanam , 15 Min. steam)                                                                                                                                                                                                                                                                                                                                                          |
| A complete retreat to rejuvenate your body mind and soul. The package consists of 45 minutes of Udwarthanam followed by Abhyangam                                                                                                                                                                                                                                                                                                |
| Ayurvedic Bliss                                                                                                                                                                                                                                                                                                                                                                                                                  |
| 1 Hr30 Min. (45 Min. Abhyangam massage + 30 Min Shirodhara + 15 Min. Steam)                                                                                                                                                                                                                                                                                                                                                      |